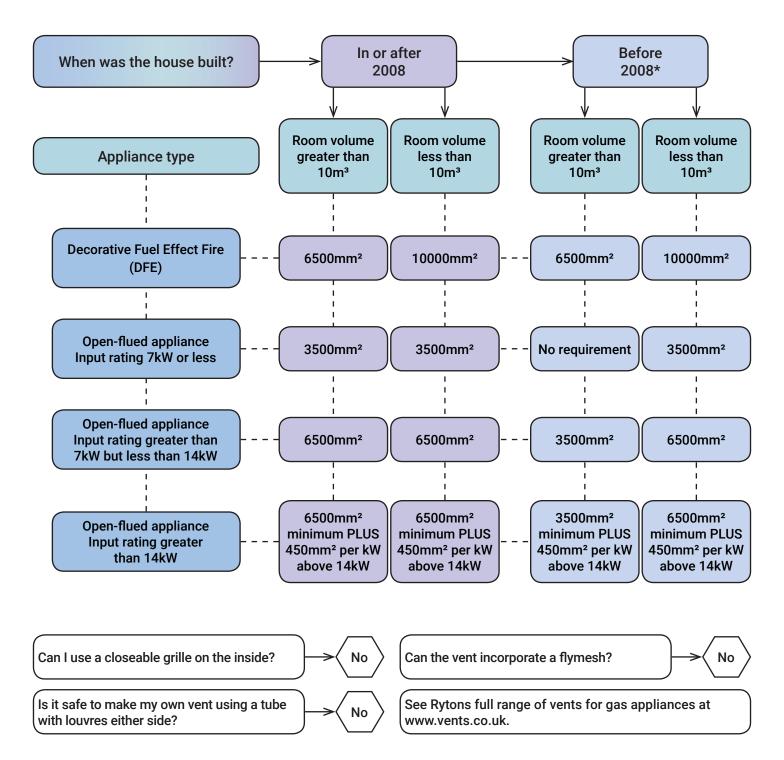

## A step by step guide to calculating the ventilation requirements of gas appliances in Ireland

Extracts from the Building Regulations Technical Guidance Document Part J, table 4. Information applies to fixed gas burning appliances with a rated input up to 70 kW.

\* Refer to Appendix B of Technical Guidance Document Part J for measures that constitute significantly improving airtightness.