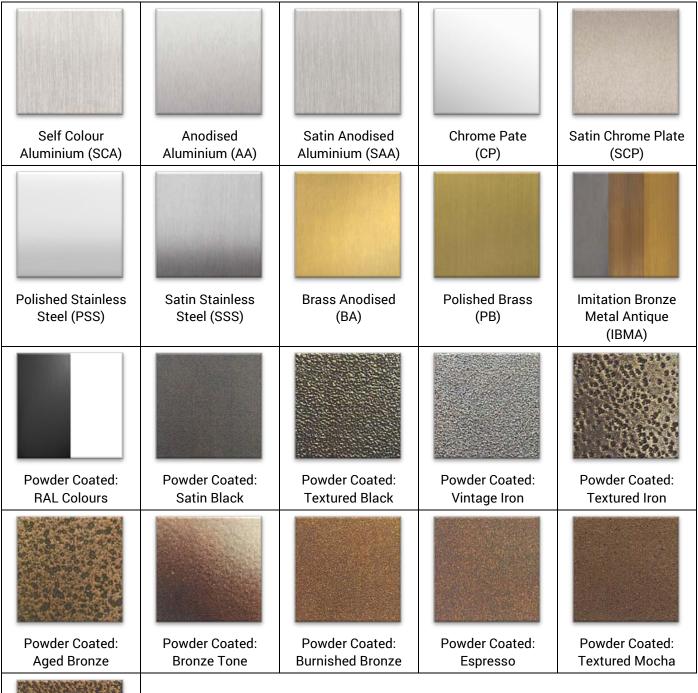

## **Metal Finishes and Powder Coating Swatches**

Powder Coated: Gold Vein Please note: These swatches are for general guidance and should not be relied upon as the exact finish of the actual product. Colours on screen may vary depending on your screen settings and resolution.